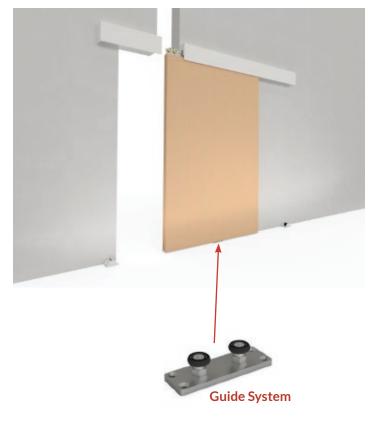

## **CANTILEVER DOOR SYSTEM**

Our Cantilever System is essential for hospitals, assisted living spaces, or anywhere you would need a gap in the track. This system allows for a sliding door to travel over an opening in the track as wide as 16" [406mm]. These gaps are designed for specific needs such as a patient lift tracking system travelling from one room to the next. Our Catch'N'Close closing system enables the door to glide into position without any assistance.