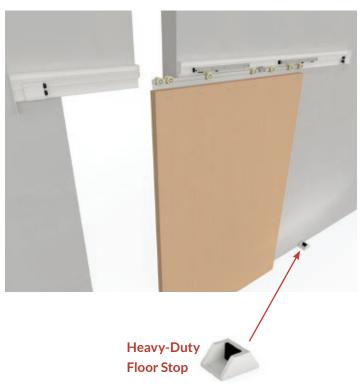

## **CANTILEVER DOOR SYSTEM**

Our Cantilever System is essential for hospitals, assisted living spaces, or anywhere you would need a gap in the track. This system allows for a sliding door to travel over an opening in the track as wide as 16" [406mm]. These gaps are designed for specific needs such as a patient lift tracking system travelling from one room to the next. Our Catch'N'Close closing system enables the door to glide into position without any assistance.