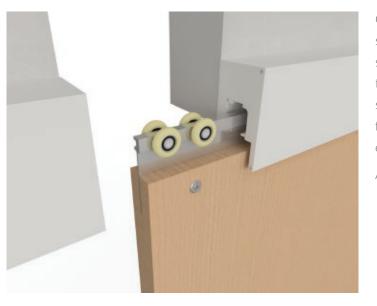

## **CANTILEVER DOOR SYSTEM**

Our Cantilever System is essential for hospitals, assisted living spaces, or anywhere you would need a gap in the track. This system allows for a sliding door to travel over an opening in the track as wide as 16" [406mm]. These gaps are designed for specific needs such as a patient lift tracking system travelling from one room to the next. Our Catch'N'Close closing system enables the door to glide into position without any assistance.